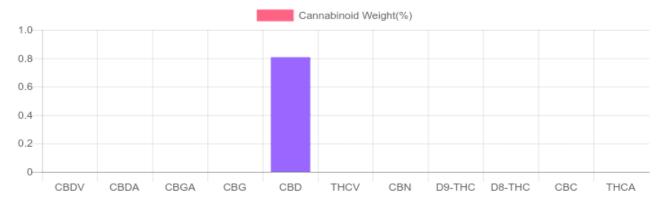

## Sample

N/D D9-THC 0.807% Total CBD

121.0 mg Cannabinoids per unit 121.0 mg CBD per unit

1 unit = 15 grams per unit x Cannabinoid concentration

## **Cannabinoids Test**

SHIMADZU INTEGRATED UPLC-PDA GSL SOP 400

OP 400 **UPLOADED:** 02/24/2021 11:38:55

| Cannabinoids       | LOQ    | weight(%) | mg/g  |
|--------------------|--------|-----------|-------|
| D9-THC             | 10 PPM | N/D       | N/D   |
| THCA               | 10 PPM | N/D       | N/D   |
| CBD                | 10 PPM | 0.807%    | 8.066 |
| CBDA               | 20 PPM | N/D       | N/D   |
| CBDV               | 20 PPM | N/D       | N/D   |
| CBC                | 10 PPM | N/D       | N/D   |
| CBN                | 10 PPM | N/D       | N/D   |
| CBG                | 10 PPM | N/D       | N/D   |
| CBGA               | 20 PPM | N/D       | N/D   |
| D8-THC             | 10 PPM | N/D       | N/D   |
| THCV               | 10 PPM | N/D       | N/D   |
| TOTAL D9-THC       |        | N/D       | N/D   |
| TOTAL CBD*         |        | 0.807%    | 8.066 |
| TOTAL CANNABINOIDS |        | 0.807%    | 8.066 |

Reporting Limit 10 ppm
\*Total CBD = CBD + CBDA x 0.877
N/D - Not Detected, B/LOQ - Below Limit of Quantification

Dr. Andrew Hall, Ph.D., Chief Scientific Officer

Bul

Ben Witten, MS, MT., Lab Director

Green Scientific Labs info@greenscientificlabs.com 1-833 TEST CBD