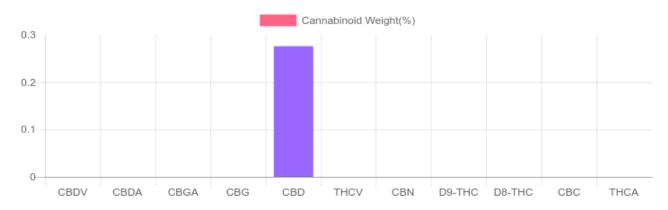

## **Cannabinoids Test**

SHIMADZU INTEGRATED UPLC-PDA GSL SOP 400

| GSL SOP 400        |        |           | UPLOADED: 10/23/2020 11:48:13 |         |
|--------------------|--------|-----------|-------------------------------|---------|
| Cannabinoids       | LOQ    | weight(%) | mg/g                          | mg/unit |
| D9-THC             | 10 PPM | N/D       | N/D                           | N/D     |
| THCA               | 10 PPM | N/D       | N/D                           | N/D     |
| CBD                | 10 PPM | 0.276%    | 2.764                         | 167.5   |
| CBDA               | 20 PPM | N/D       | N/D                           | N/D     |
| CBDV               | 20 PPM | N/D       | N/D                           | N/D     |
| CBC                | 10 PPM | N/D       | N/D                           | N/D     |
| CBN                | 10 PPM | N/D       | N/D                           | N/D     |
| CBG                | 10 PPM | N/D       | N/D                           | N/D     |
| CBGA               | 20 PPM | N/D       | N/D                           | N/D     |
| D8-THC             | 10 PPM | N/D       | N/D                           | N/D     |
| THCV               | 10 PPM | N/D       | N/D                           | N/D     |
| TOTAL D9-THC       |        | N/D       | N/D                           | N/D     |
| TOTAL CBD*         |        | 0.276%    | 2.764                         | 167.5   |
| TOTAL CANNABINOIDS |        | 0.276%    | 2.764                         | 167.5   |