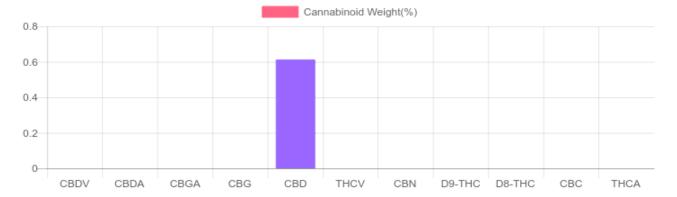

## Sample

N/D D9-THC 0.613% Total CBD

521.3 mg Cannabinoids per unit 521.3 mg CBD per unit

1 unit = 85.05 grams per unit x Cannabinoid concentration

## **Cannabinoids Test**

SHIMADZU INTEGRATED UPLC-PDA

| GSL SOP 400        | PREPARED: 08/25/2020 17:50:20 |           | UPLOADED: 08/26/2020 11:14:48 |         |
|--------------------|-------------------------------|-----------|-------------------------------|---------|
| Cannabinoids       | LOQ                           | weight(%) | mg/g                          | mg/unit |
| D9-THC             | 10 PPM                        | N/D       | N/D                           | N/D     |
| THCA               | 10 PPM                        | N/D       | N/D                           | N/D     |
| CBD                | 10 PPM                        | 0.613%    | 6.129                         | 521.3   |
| CBDA               | 20 PPM                        | N/D       | N/D                           | N/D     |
| CBDV               | 20 PPM                        | N/D       | N/D                           | N/D     |
| CBC                | 10 PPM                        | N/D       | N/D                           | N/D     |
| CBN                | 10 PPM                        | N/D       | N/D                           | N/D     |
| CBG                | 10 PPM                        | N/D       | N/D                           | N/D     |
| CBGA               | 20 PPM                        | N/D       | N/D                           | N/D     |
| D8-THC             | 10 PPM                        | N/D       | N/D                           | N/D     |
| THCV               | 10 PPM                        | N/D       | N/D                           | N/D     |
| TOTAL D9-THC       |                               | N/D       | N/D                           | N/D     |
| TOTAL CBD*         |                               | 0.613%    | 6.129                         | 521.3   |
| TOTAL CANNABINOIDS |                               | 0.613%    | 6.129                         | 521.3   |

Reporting Limit 10 ppm

\*Total CBD = CBD + CBDA x 0.877

N/D. Not Detected R/LOO. Releast limit of Quantifics

N/D - Not Detected, B/LOQ - Below Limit of Quantification

Dr. Andrew Hall, Ph.D., Chief Scientific Officer